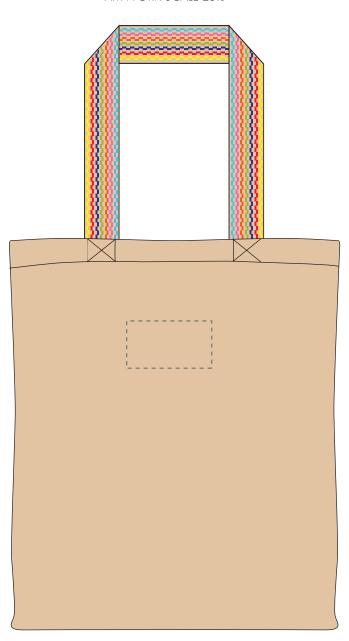

**BOWCAST** Product and Artwork Proof

Your Ref: Quantity: Product Code: QB0619

Product Colour: NATURAL/RAINBOW Our Ref: Version: 1

**PRINTING CONCERNS:** 

We stock this item in the following colours

## **MADEIRA THREAD REF**

Colour 1

ARTWORK SCALE 25%

Product Image for visualisation - colours may vary

- The dashed line is to demonstrate print area and will not appear on your printed item
  - 1. Your order will not go in to print and production time cannot be confirmed, unless artwork has been approved via the online system.
  - 2. Once printed, artwork cannot be amended, mistakes must be rectified at visual stage.
  - 3. Claims for faulty goods will be honoured, only if the goods are returned to us. We will not issue credits/refunds for items that have been distributed. Please ensure that goods are satisfactory before distribution
  - 4. We are not responsible for delays during transit.

| RTWORK SCALE 100%           |   |
|-----------------------------|---|
| lax print area: 90mm x 50mm |   |
|                             |   |
|                             |   |
|                             |   |
|                             |   |
|                             | 1 |
|                             |   |
|                             | ! |
|                             |   |
|                             | i |
|                             | i |
|                             | 1 |
|                             | I |
|                             | 1 |
|                             | ! |
|                             |   |
|                             | i |
|                             | i |
|                             | 1 |
|                             | 1 |
|                             | 1 |
|                             | ! |
|                             | : |
|                             |   |
|                             |   |
|                             |   |
|                             |   |
|                             |   |
|                             |   |
|                             |   |